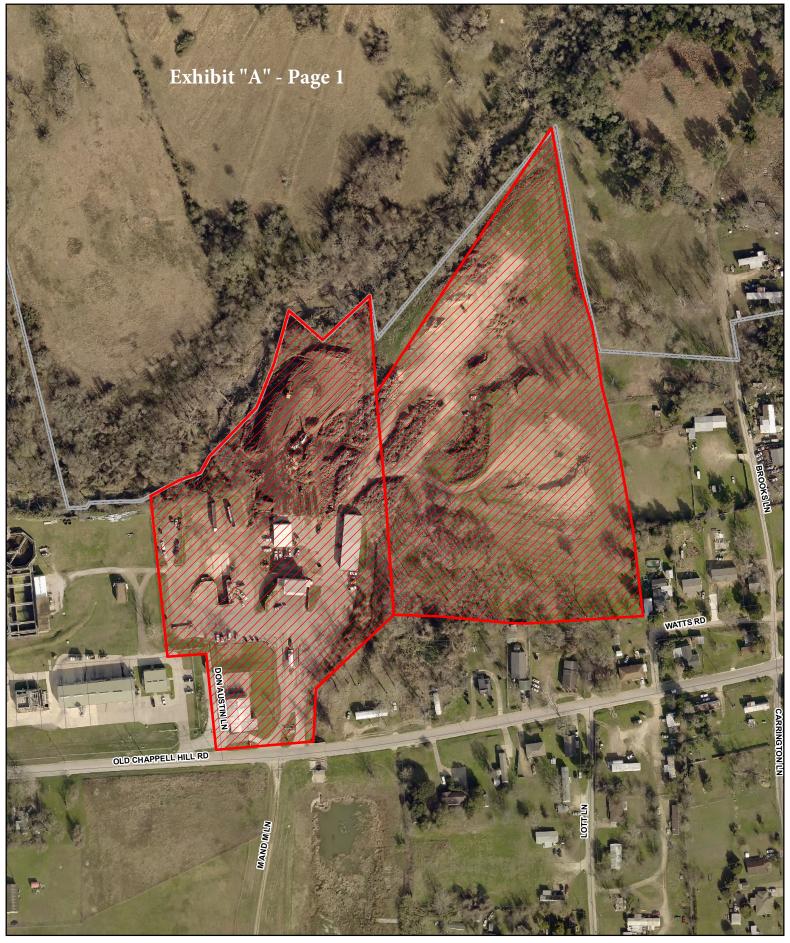

## EXHBIT "D" MAP OF 2009 OLD CHAPPELL HILL ROAD, BRENHAM, TX

The EXHIBIT "D" included with and attached to RFP No. 19-003, is hereby replaced by Exhibit "A" as attached to this Addendum No. 3.