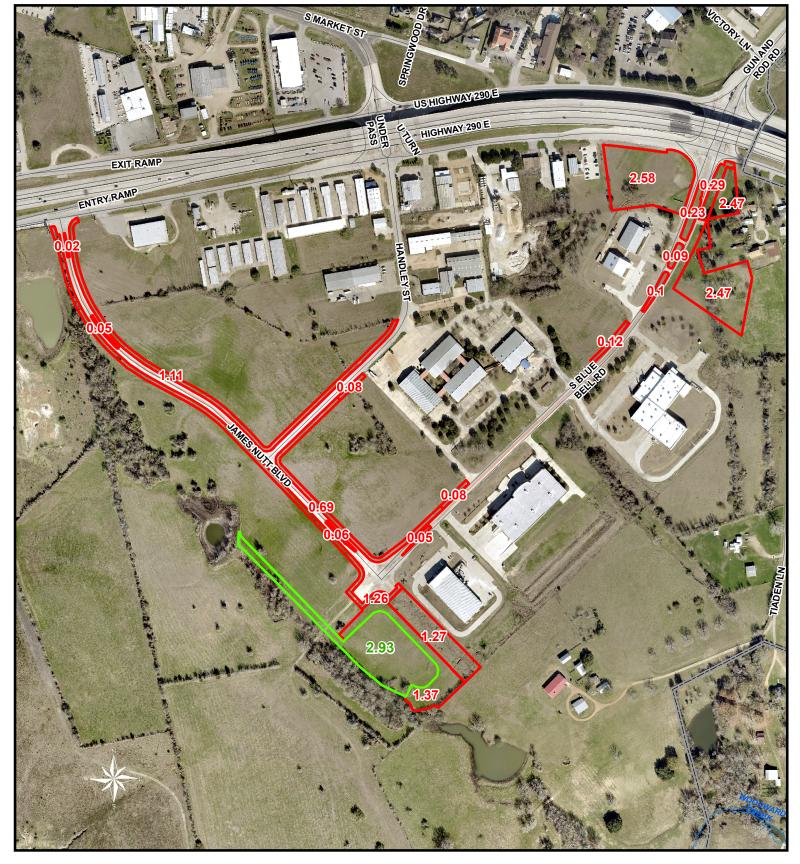

## **Mowing Area:**

The mowing area was updated to show the medians along Brenham Business Park. The additional mowing area adds (.59) acres to the total.

See Attached B for updated mowing area.

## Brenham Business Center Attachment "B"

This data is subject to change without notice The City of Brenham makes no claims, guarantees, or promises about the accuracy or completeness of this data Represented boundaries are approximate and should not be used for exact measurement or legal documentation. Street name designations may be shown on the map for undeveloped and/or unpaved public right-of ways.

2.93 Ac. Shredding Area
11.90 Ac Mowing Area

Date: 8/24/2020