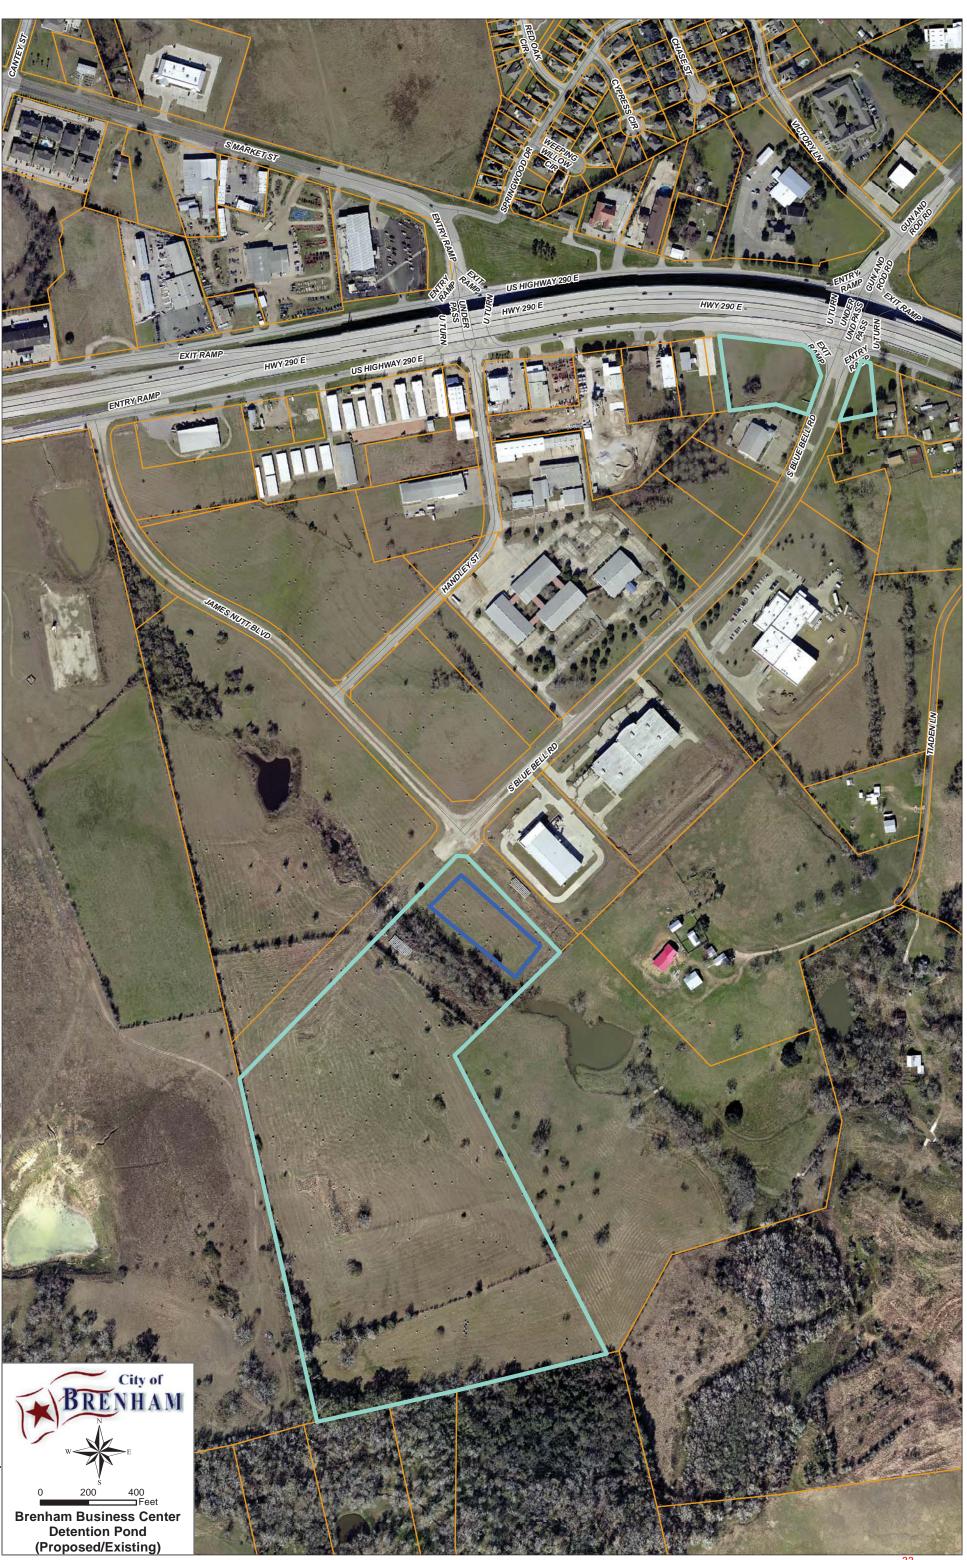

#### 4. Discussion and Update on a Future Detention Pond in the Brenham Business Center

City Engineer Lori Lakatos provided a status update on the future detention pond in the Brenham Business Center. Lakatos explained that at the August 18, 2016 meeting, the BCDC authorized an agreement with O'Malley Strand Associates, Inc. for the design of the Brenham Business Center detention facility located in the southwest corner of the Center. Final project design was completed in December 2017. The estimated cost is approximately \$497,266 for the pond. There are two additional alternates in the design:

- Precision Polymer Engineering to provide detention for existing development for \$126,428.50.
- Advanced Data Storage to provide detention for existing development for \$79,867.70.

Lakatos explained that the alternates will be included in the bid, but may not be accepted at the time of the award. The total cost with the alternates is \$703,562.20. BCDC will need to decide if they want to fund the construction of the detention pond in the next budget cycle. Lakatos explained that the construction of the detention pond could be phased in over time.

Moser asked about a need for the detention pond. Lakatos explained that the detention pond was proposed in the original design of the Brenham Business Center. In addition, staff has received complaints from residents downstream regarding flooding issues. We need to take care of residents in the area and provide the needed detention in the park "The goal is to provide the needed detention in the park and also to take care of the residents' needs in the area."

President James Fisher explained that during the BCDC budget meeting, staff would discuss the timeframe to build the detention pond, possibly phasing in the construction of the detention pond with associated costs and possibly looking at grant funding opportunities.