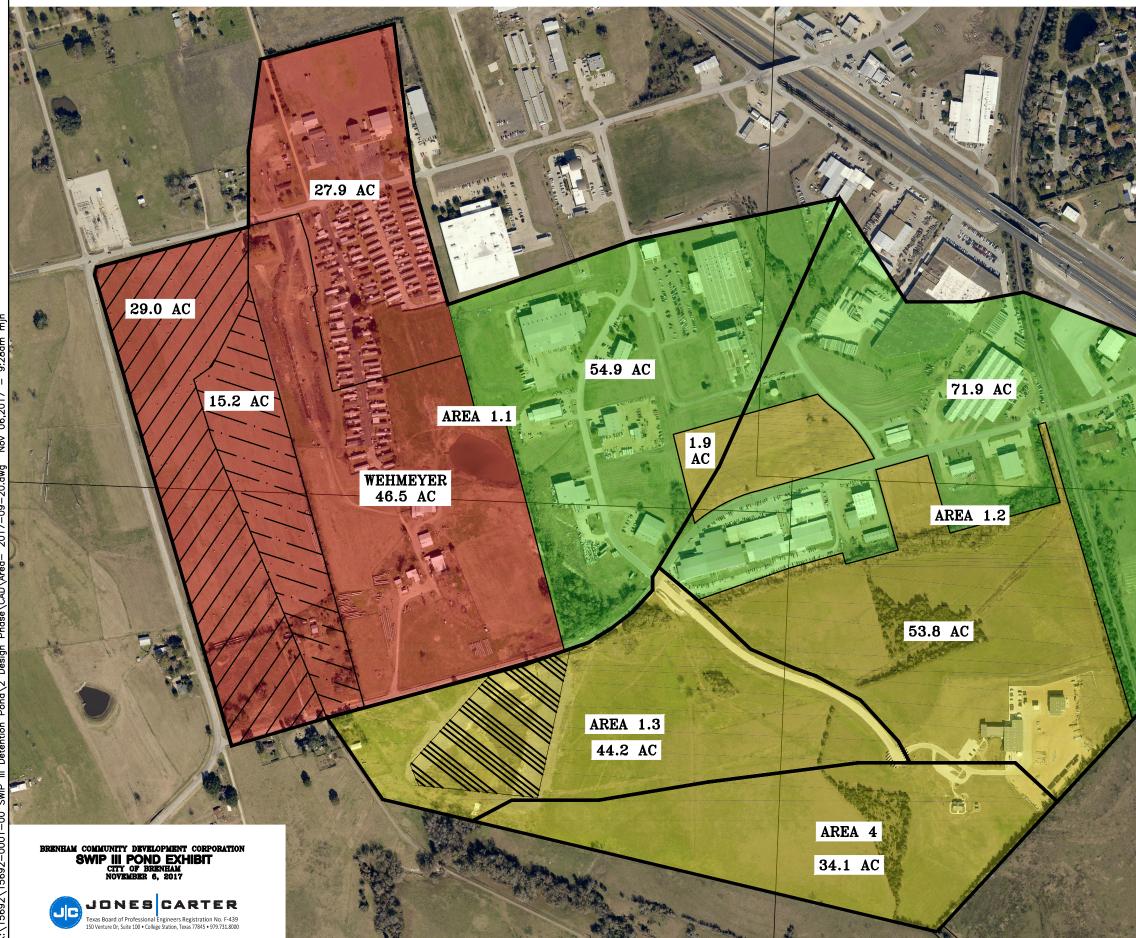

#### 11. Discuss and Possibly Act Upon Final Construction Options for the Detention Pond Located in the Southwest Industrial Park, Section III, and Authorize the President to Execute Any Necessary Documentation

City Engineer Lori Lakatos presented this item. Lakatos explained that at the November 16, 2017 BCDC meeting information regarding the Southwest Industrial Park Section III (SWIP III) detention pond design and capacity was presented. Jones and Carter determined that the detention pond could have a capacity of 198.5 acres. This volume includes:

SWIP – 134.3 acres Gurrech Tract – 44.2 acres Additional Detention Capacity – 20 acres of undeveloped property

Lakatos explained that while Jones and Carter finalized the design and preparing cost estimates for the 198.5 acre pond it was determined that a pond of this size will have to meet the dam requirements of the Texas Commission on Environmental Quality (TCEQ) regulations as it exceeds six feet in height and is over 50 acre-feet at the 100 year flood evaluation. This is a concern because there are yearly dam safety and maintenance requirements. With this pond being

turned over to a property owners association at some point in the future, staff wants to make sure the Board is informed regarding design and requirements for the pond.

Staff discussed several options:

- 1. Building the pond as originally designed and determine how these requirements will be met in the future.
- 2. Modify the outlet structure and recue the capacity by removing the Gurrech Tract and the ten additional acres served by the detention pond.
- 3. Reduce the impervious coverage allowed within the development to 70%.