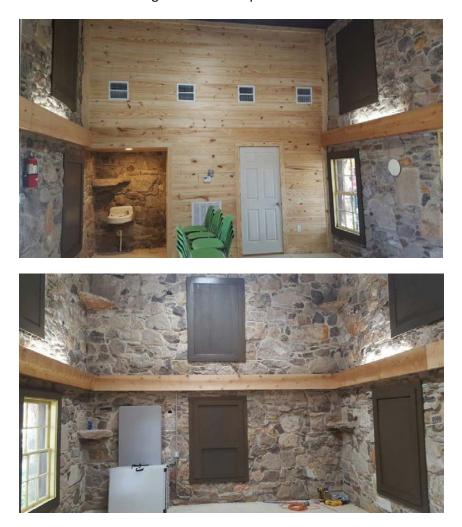

Based on community needs, Rau explained that the first priority for consideration is: Pavilion kitchen/restroom accessibility upgrades, ADA accessible parking spaces, accessible route from parking to pavilion and playground, and covered barbeque

pit with access sidewalk \$ 93,600

Rau stated with the completion of the second item, all areas within Henderson would be accessible:

Baseball restroom/concession accessibility upgrades and accessible route from parking to building \$100,400