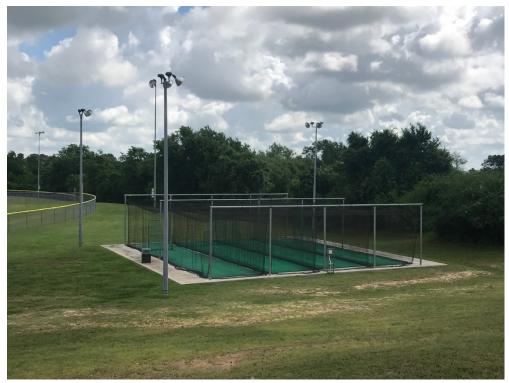

#### 4. Discussion and Update on a Future Detention Pond in the Brenham Business Center

City Engineer Lori Lakatos provided a status update on the future detention pond in the Brenham Business Center. Lakatos explained that at the August 18, 2016 meeting, the BCDC authorized an agreement with O'Malley Strand Associates, Inc. for the design of the Brenham Business Center detention facility located in the southwest corner of the Center. Final project design was completed in December 2017. The estimated cost is approximately \$497,266 for the pond. There are two additional alternates in the design:

- Precision Polymer Engineering to provide detention for existing development for \$126,428.50.
- Advanced Data Storage to provide detention for existing development for \$79,867.70.

Lakatos explained that the alternates will be included in the bid, but may not be accepted at the time of the award. The total cost with the alternates is \$703,562.20. BCDC will need to decide if they want to fund the construction of the detention pond in the next budget cycle. Lakatos explained that the construction of the detention pond could be phased in over time.

Moser asked about a need for the detention pond. Lakatos explained that the detention pond was proposed in the original design of the Brenham Business Center. In addition, staff has received complaints from residents downstream regarding flooding issues. We need to take care of residents in the area and provide the needed detention in the park "The goal is to provide the needed detention in the park and also to take care of the residents' needs in the area."