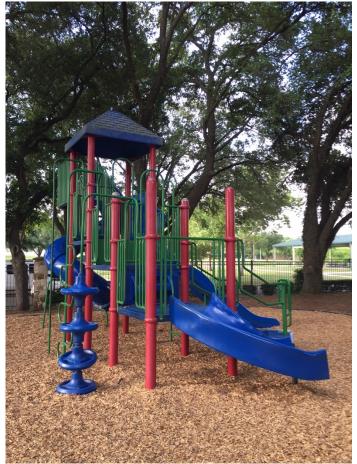

#### 9. Discuss and Possibly Act Upon Henderson Park Improvements as Outlined in the Mini-Master Plan Prepared by Strand Associates, Inc. and Authorize the President to Execute Any Necessary Documentation

Public Works Director Dane Rau presented this item. Rau explained that BCDC approved \$294,500 for Phase I improvements to Henderson Park in their FY17 Budget. To date, the following has been completed:

| Park Mini-Master Plan   | \$12,600        |
|-------------------------|-----------------|
| Playscape and Swing Set | <u>\$69,972</u> |
|                         | \$82,572        |

With the completion of the two items, the balance remaining is approximately \$212,000. Rau explained that in the mini master plan, Strand and Associates identified proposed improvements for Henderson Park based on the feedback from the public meeting held last year. The costs associated with these improvements include construction, engineering and contingencies for each component so that the costs for each is a standalone total budget item.

#### > Parks & Recreation Update

• Parks Superintendent Casey Redman stated that Henderson Park's playground and swing set has been installed. Basketball courts at Henderson Park and Hattie Mae Park are just about complete; the rain has put this project behind.