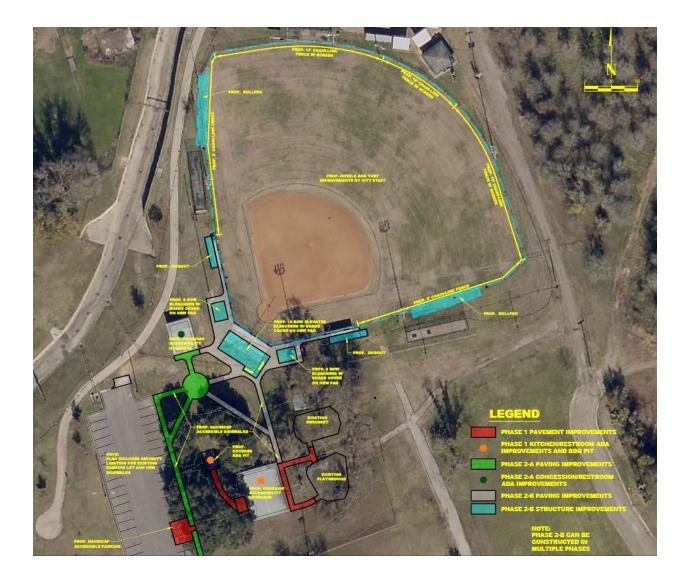

#### 9. Discuss and Possibly Act Upon Henderson Park Improvements as Outlined in the Mini-Master Plan Prepared by Strand Associates, Inc. and Authorize the President to Execute Any Necessary Documentation

Public Works Director Dane Rau presented this item. Rau explained that BCDC approved \$294,500 for Phase I improvements to Henderson Park in their FY17 Budget. To date, the following has been completed:

| Park Mini-Master Plan   | \$12,600        |
|-------------------------|-----------------|
| Playscape and Swing Set | <u>\$69,972</u> |
|                         | \$82,572        |

With the completion of the two items, the balance remaining is approximately \$212,000. Rau explained that in the mini master plan, Strand and Associates identified proposed improvements for Henderson Park based on the feedback from the public meeting held last year. The costs associated with these improvements include construction, engineering and contingencies for each component so that the costs for each is a standalone total budget item.

Based on community needs, Rau explained that the first priority for consideration is: Pavilion kitchen/restroom accessibility upgrades, ADA accessible parking spaces, accessible route from parking to pavilion and playground, and covered barbeque

pit with access sidewalk \$ 93,600

Rau stated with the completion of the second item, all areas within Henderson would be accessible:

Baseball restroom/concession accessibility upgrades and accessible route from parking to building \$100,400

Rau stated the third item that staff would like BCDC to consider is item 4 from the master plan: Remaining sidewalks and bleacher pads \$58,000

Bob Schmidt from O'Malley Strand stated that there may be some savings in their doing all three items. Rau stated that staff would bid out this project with item 4 as alternate.

Bill Betts confirmed that there is a need for accessible access from the parking lot to the fields, concessions, etc. Betts explained that the community that attended last year's public meeting stated this is a real need.

A motion was made by John Hasskarl and seconded by Darrell Blum to approve the completion of pavilion kitchen/restroom accessibility upgrades, ADA accessible parking spaces, accessible route from parking to pavilion and playground, and covered barbeque pit with access sidewalk; and Baseball restroom/concession accessibility upgrades and accessible route from parking to building. Staff is to obtain a cost to complete the remaining sidewalks and bleacher pads and bring the cost back to BCDC for consideration.