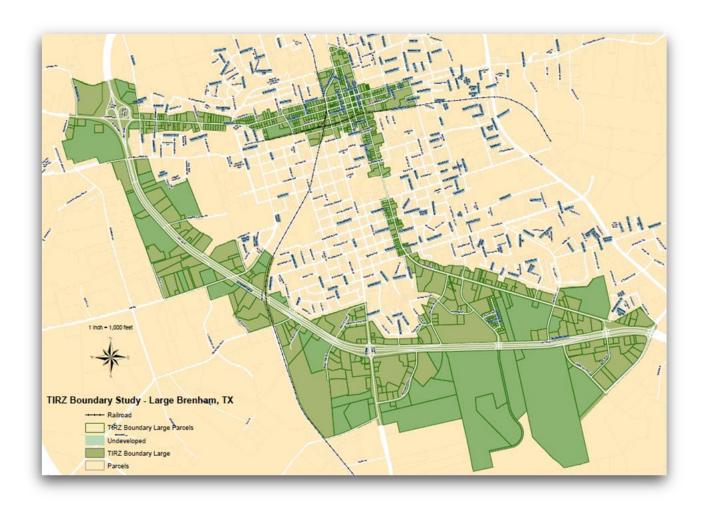

The next page has a map of *TIRZ Number One* showing the boundaries. The property has some undeveloped areas, and due to its size, location, and physical characteristics, redevelopment will not occur solely through private investment. Other portions hinder sound growth of the City due to aging public infrastructure and the need for economic incentives to attract redevelopment.