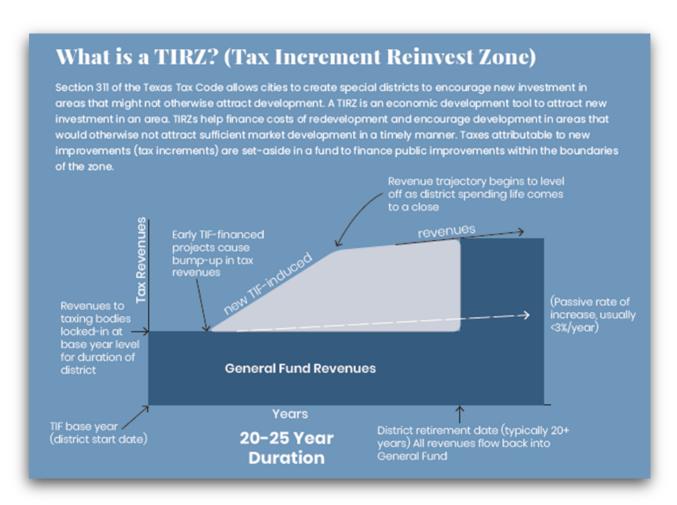

#### Tax Increment Reinvestment Zone

The City Council created a Tax Increment Reinvestment Zone (TIRZ) in December 2018 which contains approximately 2,201 acres of land. Cities can create special districts to encourage new investment in areas that otherwise might not attract development. A TIRZ is an economic development tool that captures the projected increase in tax revenue that is created by development within a defined area and reinvests those funds into public improvements and development projects that benefit the TIRZ. The next page has a visual of how a TIRZ works.

The City's *TIRZ Number One* has a duration of 30 years with a baseline year of January 1, 2018. The current appraised value of taxable real property in the Zone as of that date was \$260,032,380. It is estimated that upon expiration of the term of the Zone, the total appraised value of taxable real property will be \$743,509,555 in 2018 dollars.

Development and redevelopment in the Zone will provide long-term economic benefits including increased real property tax base for all taxing units in the Zone; increased sales and use tax for the City, County and State; and increased job opportunities for residents of the City and County and the region.