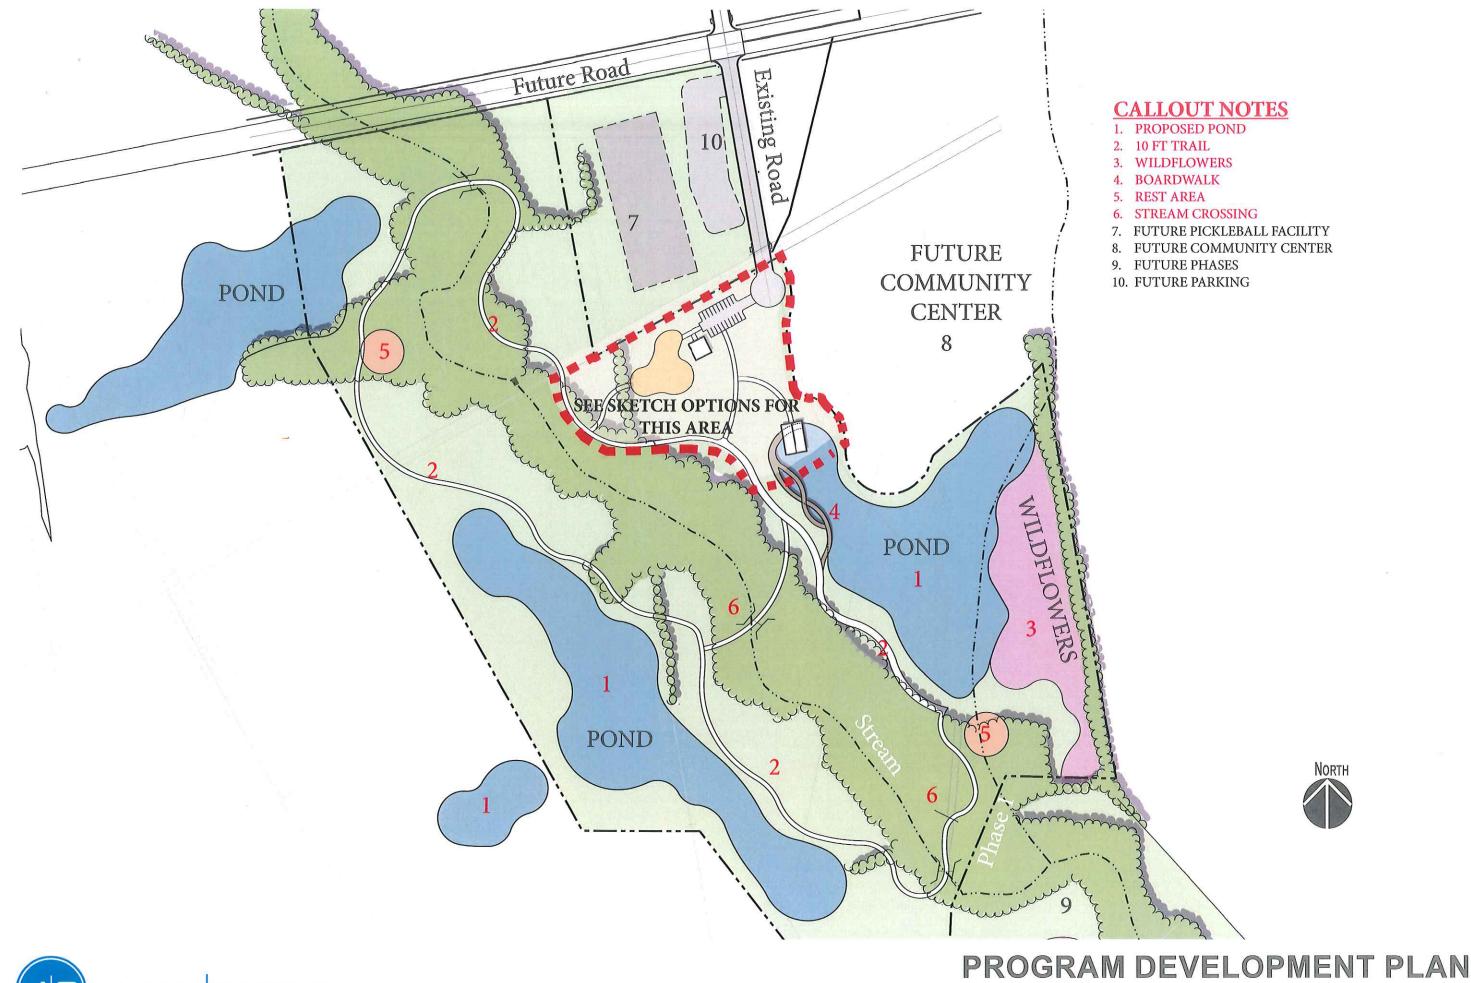

#### General Information:

- The term of Office: Three-year term-limit, nine years total; one-year layoff
- Meeting Schedule: Every other Month, 2nd Wednesday at Noon
- Staff Liaisons: Dane Rau, Tammy Jaster