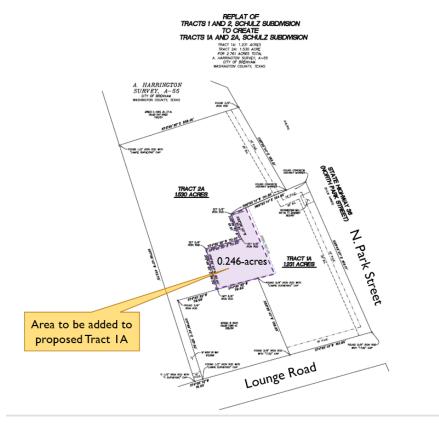

#### **REGULAR SESSION**

Public Hearing, Discussion and Possible Action on Case Number P-23-020: A request by Victory Family Fellowship of Brenham (Tract 1) and Magen D. and Trevor Bain (Tract 2) for approval of a Replat of Tracts 1 and 2 of the Schulz Subdivision to create Tract 1A (1.231-acres) and Tract 2A (1.530-acres), being a total of 2.761-acres currently addressed as 130 and 154 Lounge Road, respectively, and further described as part of the A. Harrington Survey, A-55, in Brenham, Washington County, Texas.

Shauna Laauwe, City Planner, presented the staff report for Case No. P-23-020 (on file in the Development Services Department). Ms. Laauwe stated that the subject properties, currently identified as Tract 1 and Tract 2, are owned by Victory Family Fellowship of Brenham and Magen D. & Trevor Bain, respectively. The properties are currently addressed as 130 Lounge Road and 154 Lounge Road. Tract 2 is currently developed with an existing single-family residence with Tract 1 being vacant land. The Church is in the planning stages of developing Tract 1 for a new church site and is in the process of purchasing a 0.246-acre portion of Tract 2 to allow more space for drainage and parking to accommodate the proposed development. The replat reflects what the new property lines and sizes after the sale of land and renames the lots as Tract 1A being 1.231-acres (originally 0.985-acres) and Tract 2A being 1.530-acres (originally 1.776-acres). In addition to creating Tract 1A and Tract 2A, the plat dedicates a 15-foot public utility easement along State Highway 36 (North Park Street) and Lounge Road.