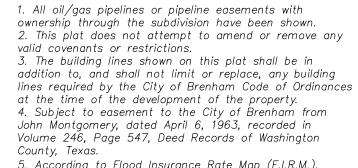

1. All oil/gas pipelines or pipeline easements with ownership through the subdivision have been shown. 2. This plat does not attempt to amend or remove any valid covenants or restrictions. 3. The building lines shown on this plat shall be in addition to, and shall not limit or replace, any building lines required by the City of Brenham Code of Ordinances at the time of the development of the property. 4. Subject to easement to the City of Brenham from John Montgomery, dated April 6, 1963, recorded in Volume 246, Page 547, Deed Records of Washington County, Texas.

5. According to Flood Insurance Rate Map (F.I.R.M.), compiled by the Federal Emergency Management Agency, Map No. 48477C0295C, Washington County, Texas, effective date of August 16, 2011, a portion of the subject property lies within the Special Flood Hazard Area.