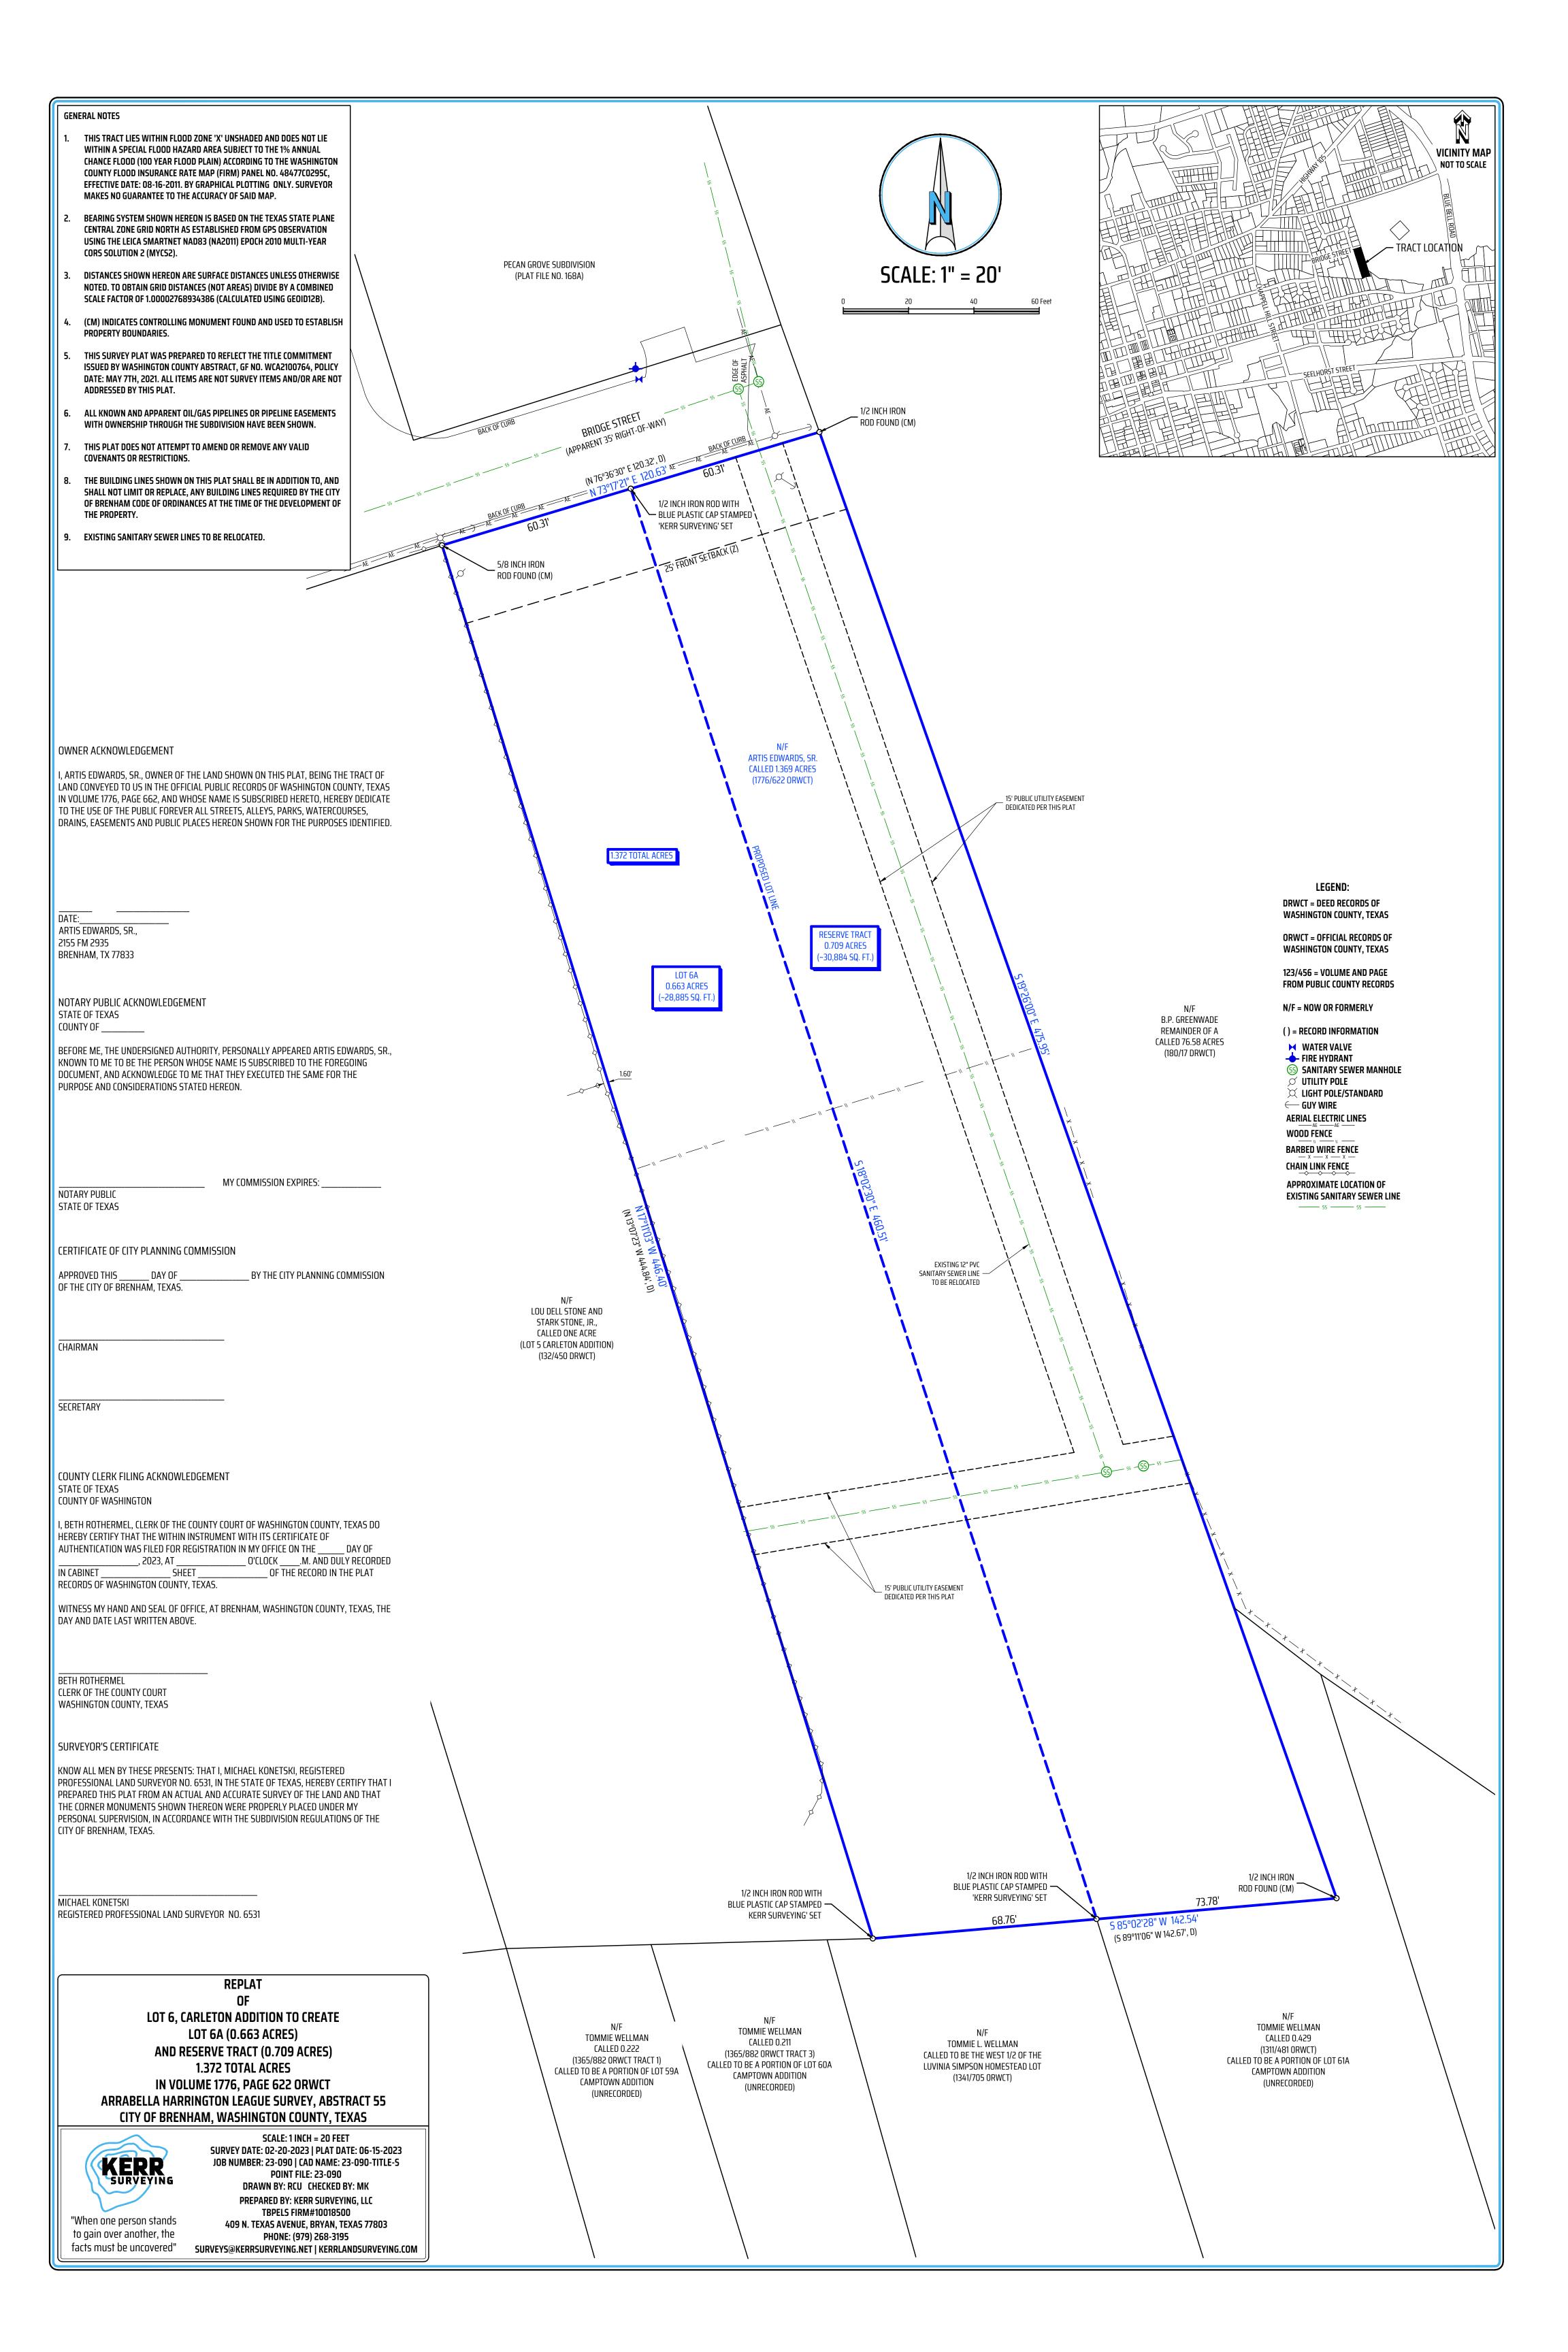

#### **REGULAR AGENDA**

- 5. Public Hearing, Discussion and Possible Action on Case Number P-23-019: A request by Edin and Martha Inestroza for approval of a Replat of Lots 4A, 5A, 6A, 7A, 8A and 9A in the College Heights Addition and a Replat of Lot 1A of the True Believers Subdivision, and a called 0.331-acre tract to create Block 1, Lots 1-30, Common Area A (0.3490-acres), Common Area B (0.0749-acres), and Common Area C (0.0119-acres), of the Ebenezer Development, being a total of 3.388-acres currently addressed as 710, 712, 714, 716, 800, 802 and 804 Sabine Street and further described as part of the A. Harrington Survey, A-55, in Brenham, Washington County, Texas.
- 6. Public Hearing, Discussion and Possible Action on Case Number P-23-023: A request by Artis Edwards, Sr. for approval of a Replat of Lot 6 of the Carleton Addition to create Lot 6A (0.663-acres) and a reserve tract (0.709-acres) of the Carleton Addition, being a total of 1.372-acres currently addressed as 1310 Bridge Street and further described as part of the A. Harrington Survey, A-55, in Brenham, Washington County, Texas.
- 7. Adjourn